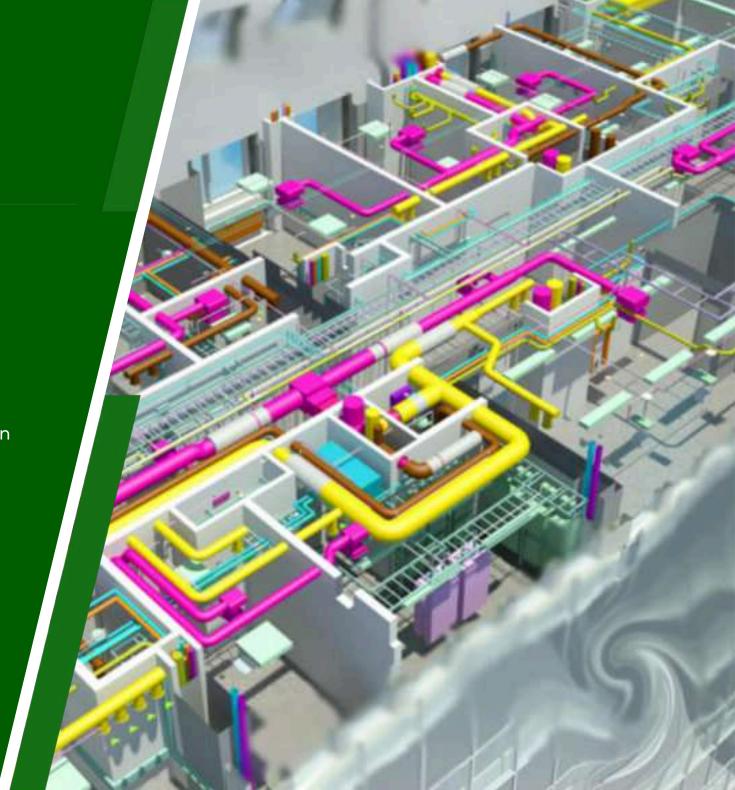

# MEP Design Services

• HVAC System Design (Heating,

Ventilation & Air-conditioning)

Electrical System Design

Integrated Building Management

System (IBMS)

• Plumbing / Sanitary System Design

• Fire Protection System Design